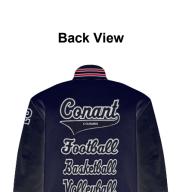

## Script Wording on back (\$35 each):

Sizing Chart X-Small (32-34) X-Large (46-48) (34-36)Small 2X (50-52)Medium (38-40)**3X** (54-56)(42-44)Large 4X add \$20 (58-60)

> Arlington Heights, IL 60004 Phone: (847)818-8419