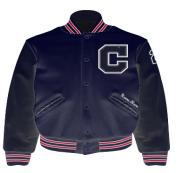

## **Conant High School**

Letter Jacket Order Form

**Front View** 

(Prices valid thru June 30, 2021)

## Includes:

- **+**Embroidered Name
- ◆School Letter Sew On
- School Name

Leather Sleeves Varsity letter not included Name for embroidery:

Women's Scalloped Collar: Check here to orderki ............. Á